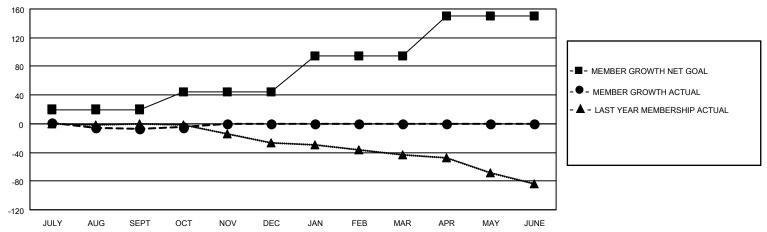

#### GOALS AND ACTUAL MEMBERS CUMULATIVE

| DROPPED CLUBS: 0 |    | 9 CLUBS OF 34 ADDED 1 OR  | GENDER DISTRIBUTION       |              |  |
|------------------|----|---------------------------|---------------------------|--------------|--|
|                  |    | MORE NEW MEMBERS          | MALE 700 (70.85%)         |              |  |
|                  |    |                           | FEMALE                    | 288 (29.15%) |  |
| DROPPED MEMBERS  |    |                           | NON BINARY                | 0 (0.00%)    |  |
| BROTT ED WEWBERO |    |                           | PREFER NOT TO ANSWER      | 0 (0.00%)    |  |
| DECEASED         | 5  |                           |                           |              |  |
| CLUB CANCELLED   | 0  | CLICK HERE FOR CUMULATIVE | TOTAL FAMILY UNIT MEMBERS | 3 101        |  |
| OTHER            | 16 | MEMBERSHIP DATA           |                           |              |  |
| TOTAL            | 21 |                           | FAMILY MEMBERS PAYING HA  | LF DUES 51   |  |
|                  |    |                           |                           |              |  |